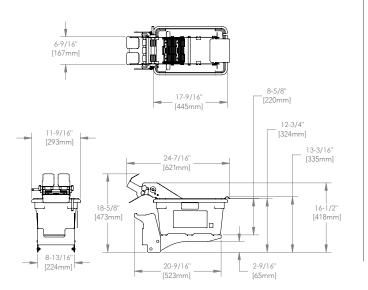

# **RP (Round Product) Accessory**

#### Model

107304

## Weight

Total Machine: 16 lbs. (7.25 kg) Batter Conveyor: 8 lbs. (3.62 kg) Batter Tank: 3 lbs. (1.36 kg) Batter Tank Bracket: 6 lbs. (2.72 kg)

#### Speeds

Batter Conveyor: 20 ft./min. (6.1 m/min) Usable Belt Width: 6 in. (152 mm)

#### Capacity

Batter Capacity: 12 qt. (11.35 l)