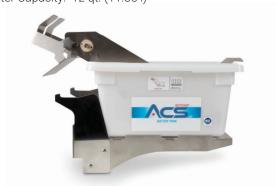

#### RP (Round Product) Accessory

# **RP (Round Product) Accessory**

#### Capacity

Batter Capacity: 12 qt. (11.35 l)