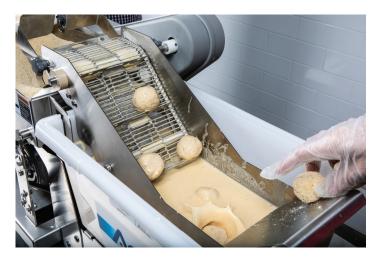

# **Product Description**

The RP accessory for the Automatic Coating System from Bettcher enables foodservice workers to load scoops of product into the

batter tank for fast, efficient coating. There's no need to drop in each food product individually. This saves on prep time and improves kitchen workplace efficiencies.

The RP accessory easily accommodates any-sized round-profile food product up to 3" in diameter.

#### RP (Round Product) Accessory

# **RP (Round Product) Accessory**