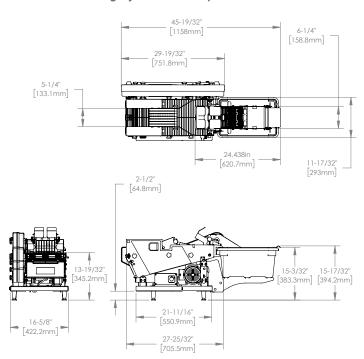

# **Automatic Coating System - Complete Machine**

#### Models

107304: RP (Accessory only)

107423: ACS.RP Complete Machine 115V

107424: ACS.RP Complete Machine 115V, Canada 107425: ACS.RP Complete Machine 230V, English

## Weight

Total Machine: 120 lbs. (55 kg)

Frame: 67 lbs. (31 kg)

Breader Conveyor: 36 lbs. (16 kg) Batter Conveyor: 8 lbs. (3.62 kg) Batter Tank: 3 lbs. (1.36 kg)

Batter Tank Bracket: 6 lbs. (2.72 kg)

#### Speeds

Batter Conveyor: 20 ft./min. (6.1 m/min) Breading Conveyor: 34 1/2 ft./min. (10.5 m/min)

Usable Belt Width: 6 in. (152 mm)

#### **Power Requirements**

Power Source 115 VAC/ 1 Phase/ 60 Hz ... 2.4 A ... 186 watts Power Source 230 VAC/ 1 Phase/ 50 Hz ... 1.39 A ... 142 watts

## Capacity

Batter Capacity: 12 qt. (11.35 l)

Breading Capacity: 6-18 lbs. (3.7 to 8.1 kg)

World Headquarters: Birmingham, OH USA • Offices in North America, Europe, Brazil and China

800-321-8763 • 440-965-4422 • sales@bettcher.com • bettcher.com/ACS