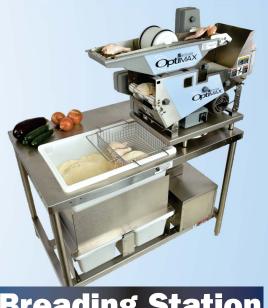

## BETTCHER **DuraSift® Blending Table** Brushless Design – never loses efficiency

Brushless design - lowers ownership cost

Improved Breading Efficiency unique, oscillating sifting basket and automatic separator breaks down more dough balls

Back-saving - split-lugs are lighter and easier to lift to return flour to the top breading lug.

Fast - 0 to blended in under a minute







**Ergonomic Layout** 



www.bettcher.com

**DuraSift Blending Tables** is your clear ticket to reducing the cost of ownership while enhancing food quality and improving your sifting efficiency.



**Breading Station**