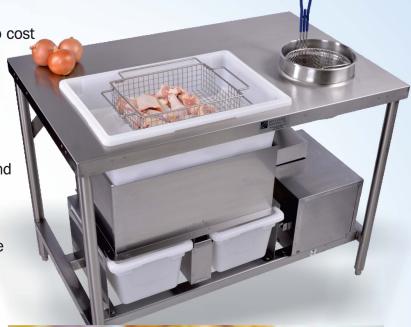

## BETTCHER **DuraSift® Blending Table** Brushless Design – never loses efficiency

Brushless design - lowers ownership cost

Improved Breading Efficiency unique, oscillating sifting basket and automatic separator breaks down more dough balls

Back-saving - split-lugs are lighter and easier to lift to return flour to the top breading lug.

Fast - 0 to blended in under a minute

**Ergonomic Layout** 

www.bettcher.com

**DuraSift Blending Tables** is your clear ticket to reducing the cost of ownership while enhancing food quality and improving your sifting efficiency.