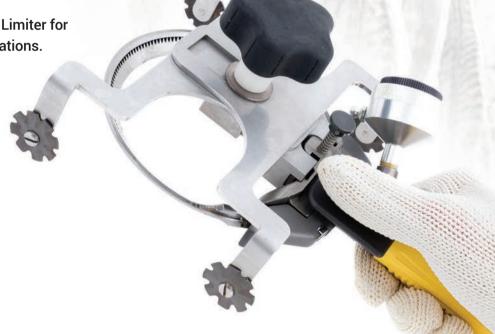

# Hot Fat Depth Limiter

For Whizard® Quantum® and Whizard® Series II

**Model 1300 Trimmers** 

Bettcher introduces the Hot Fat Depth Limiter for removing beef fat in slaughtering operations.

#### Remove the Fat - Not the Lean

Conventional hot fat removal techniques often take away lean along with the fat, adversely affecting yield results. The **Hot Fat Depth Limiter** solves that problem by controlling depth from the lean surface up to the blade rather than from the fat surface.

The tool's functionality allows for maximum adjustability during the fat removal process. Height is adjustable ... the wheels spread in the direction of travel ... and the entire depth gauge can rotate 90 degrees so that the operator can hold the trimmer in the most suitable position for the application.