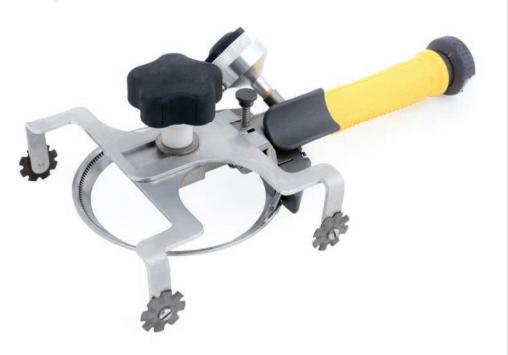

# Hot Fat Depth Limiter

For Whizard® Quantum® and Whizard® Series II

**Model 1300 Trimmers** 

Bettcher introduces the Hot Fat Depth Limiter for removing beef fat in slaughtering operations.

The tool's functionality allows for maximum adjustability during the fat removal process. Height is adjustable ... the wheels spread in the direction of travel ... and the entire depth gauge can rotate 90 degrees so that the operator can hold the trimmer in the most suitable position for the application.

- Removes beef fat without penetrating lean meat
- Improves product yields
- Simple to operate
- Attaches easily to Whizard Quantum® and Whizard® Series II Model 1300 Trimmers