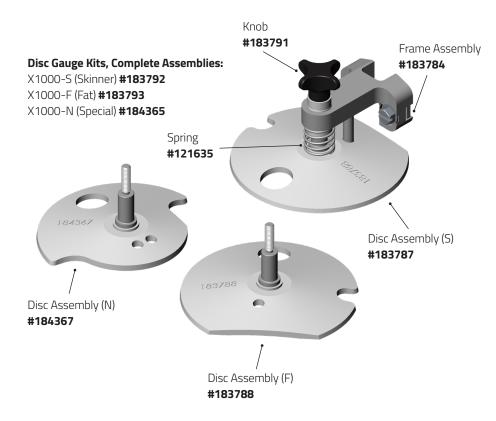

## Quantum Flex® Air X350/X360







### Quantum Flex® Air X440









### Quantum Flex® Air X500/X505/ X500A







#### Quantum Flex® Air X564









# Quantum Flex® Air X620/X625/ X620A







### Quantum Flex® Air X750







# Quantum Flex® Air X850/X880B & X880S







#### Quantum Flex® Air X1000 & X1500







#### Quantum Flex® Air X1300 & X1400







#### Quantum Flex® Air X1850 & X1880







#### Quantum Flex® Air Handle & Motor







#### Quantum Flex® Air Motor Maintenance Kit









# Quantum Flex® Air Parts & Accessories

#### **Optional and Replacement Parts**











#### Quantum Flex® Air Parts & Accessories

#### **Optional and Replacement Parts**











# Quantum Flex® TrimVac® 18 Head Assembly







# Quantum Flex® TrimVac® 45 Head Assembly







# Valve and Hose Assembly







# Quick Start Valve and Hose Assembly