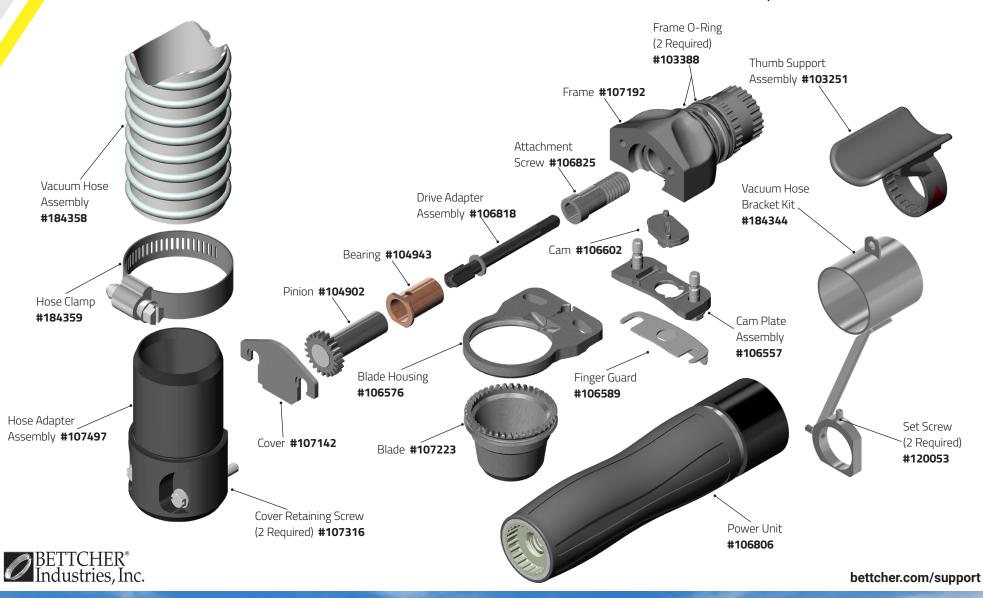

## Quantum Flex® Air X350/X360







### Quantum Flex® Air X440









### Quantum Flex® Air X500/X505/ X500A







#### Quantum Flex® Air X564









# Quantum Flex® Air X620/X625/ X620A







### Quantum Flex® Air X750







# Quantum Flex® Air X850/X880B & X880S







#### Quantum Flex® Air X1000 & X1500







#### Quantum Flex® Air X1300 & X1400







#### Quantum Flex® Air X1850 & X1880







#### Quantum Flex® Air Handle & Motor







#### Quantum Flex® Air Motor Maintenance Kit









# Quantum Flex® Air Parts & Accessories

#### **Optional and Replacement Parts**











#### Quantum Flex® Air Parts & Accessories

#### **Optional and Replacement Parts**











# Quantum Flex® TrimVac® 18 Head Assembly







# Quantum Flex® TrimVac® 45 Head Assembly







# Valve and Hose Assembly







# Quick Start Valve and Hose Assembly