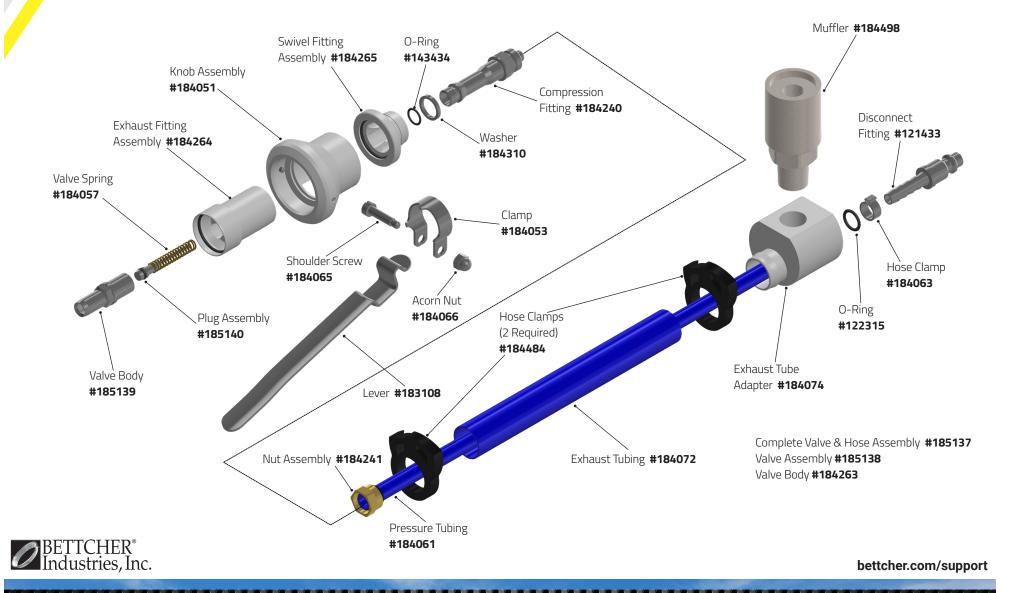

0/X360







### Quantum Flex® Air X440









### Quantum Flex® Air X500/X505/ X500A







#### Quantum Flex® Air X564









# Quantum Flex® Air X620/X625/ X620A







### Quantum Flex® Air X750







# Quantum Flex® Air X850/X880B & X880S







#### Quantum Flex® Air X1000 & X1500







#### Quantum Flex® Air X1300 & X1400







#### Quantum Flex® Air X1850 & X1880







#### Quantum Flex® Air Handle & Motor







#### Quantum Flex® Air Motor Maintenance Kit









# Quantum Flex® Air Parts & Accessories

#### **Optional and Replacement Parts**











#### Quantum Flex® Air Parts & Accessories

#### **Optional and Replacement Parts**











# Quantum Flex® TrimVac® 18 Head Assembly







# Quantum Flex® TrimVac® 45 Head Assembly







# Valve and Hose Assembly







# Quick Start Valve and Hose Assembly