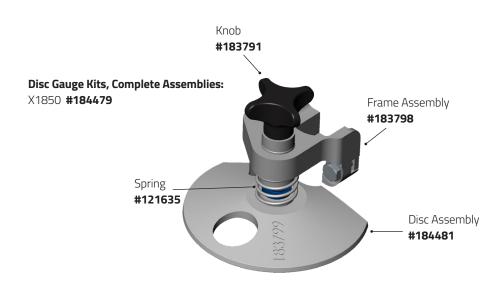

## Quantum Flex® Air X350/X360







### Quantum Flex® Air X440









### Quantum Flex® Air X500/X505/ X500A







#### Quantum Flex® Air X564









# Quantum Flex® Air X620/X625/ X620A







### Quantum Flex® Air X750







# Quantum Flex® Air X850/X880B & X880S







#### Quantum Flex® Air X1000 & X1500







#### Quantum Flex® Air X1300 & X1400







#### Quantum Flex® Air X1850 & X1880







#### Quantum Flex® Air Handle & Motor







#### Quantum Flex® Air Motor Maintenance Kit









# Quantum Flex® Air Parts & Accessories

#### **Optional and Replacement Parts**











#### Quantum Flex® Air Parts & Accessories

#### **Optional and Replacement Parts**











# Quantum Flex® TrimVac® 18 Head Assembly







# Quantum Flex® TrimVac® 45 Head Assembly







# Valve and Hose Assembly







# Quick Start Valve and Hose Assembly