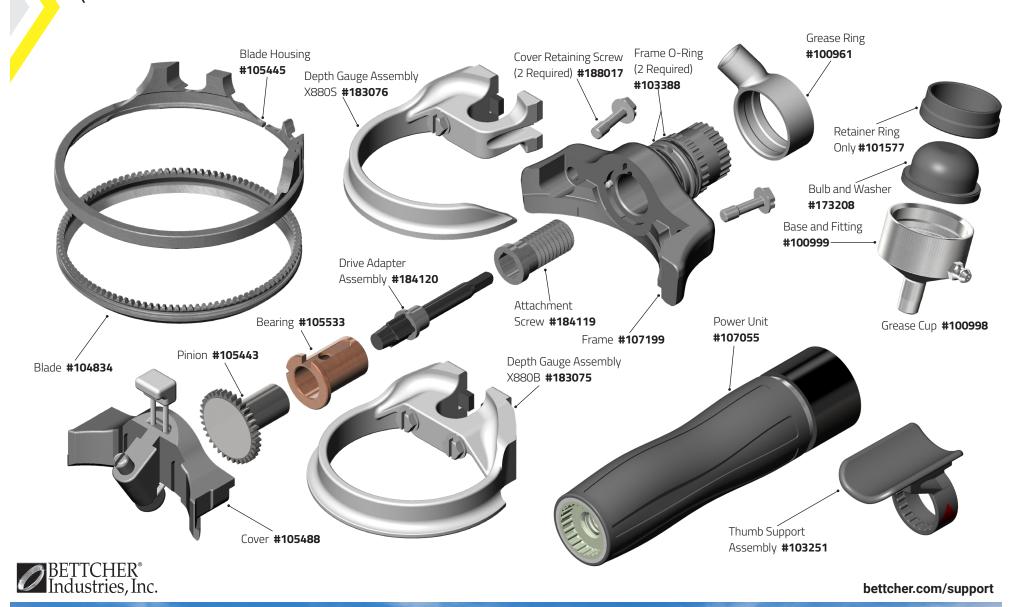

## Quantum Flex® Air X350/X360







### Quantum Flex® Air X440









### Quantum Flex® Air X500/X505/ X500A







#### Quantum Flex® Air X564









# Quantum Flex® Air X620/X625/ X620A







### Quantum Flex® Air X750







# Quantum Flex® Air X850/X880B & X880S







#### Quantum Flex® Air X1000 & X1500







#### Quantum Flex® Air X1300 & X1400







#### Quantum Flex® Air X1850 & X1880







#### Quantum Flex® Air Handle & Motor







#### Quantum Flex® Air Motor Maintenance Kit









# Quantum Flex® Air Parts & Accessories

#### **Optional and Replacement Parts**











#### Quantum Flex® Air Parts & Accessories

#### **Optional and Replacement Parts**











# Quantum Flex® TrimVac® 18 Head Assembly







# Quantum Flex® TrimVac® 45 Head Assembly







# Valve and Hose Assembly







# Quick Start Valve and Hose Assembly