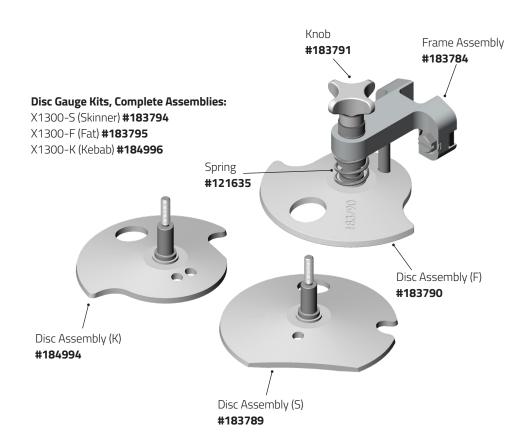

## Quantum Flex® Air X350/X360







### Quantum Flex® Air X440









### Quantum Flex® Air X500/X505/ X500A







#### Quantum Flex® Air X564









# Quantum Flex® Air X620/X625/ X620A







### Quantum Flex® Air X750







# Quantum Flex® Air X850/X880B & X880S







#### Quantum Flex® Air X1000 & X1500







#### Quantum Flex® Air X1300 & X1400







#### Quantum Flex® Air X1850 & X1880







#### Quantum Flex® Air Handle & Motor







#### Quantum Flex® Air Motor Maintenance Kit









# Quantum Flex® Air Parts & Accessories

#### **Optional and Replacement Parts**











#### Quantum Flex® Air Parts & Accessories

#### **Optional and Replacement Parts**











# Quantum Flex® TrimVac® 18 Head Assembly







# Quantum Flex® TrimVac® 45 Head Assembly







# Valve and Hose Assembly







# Quick Start Valve and Hose Assembly