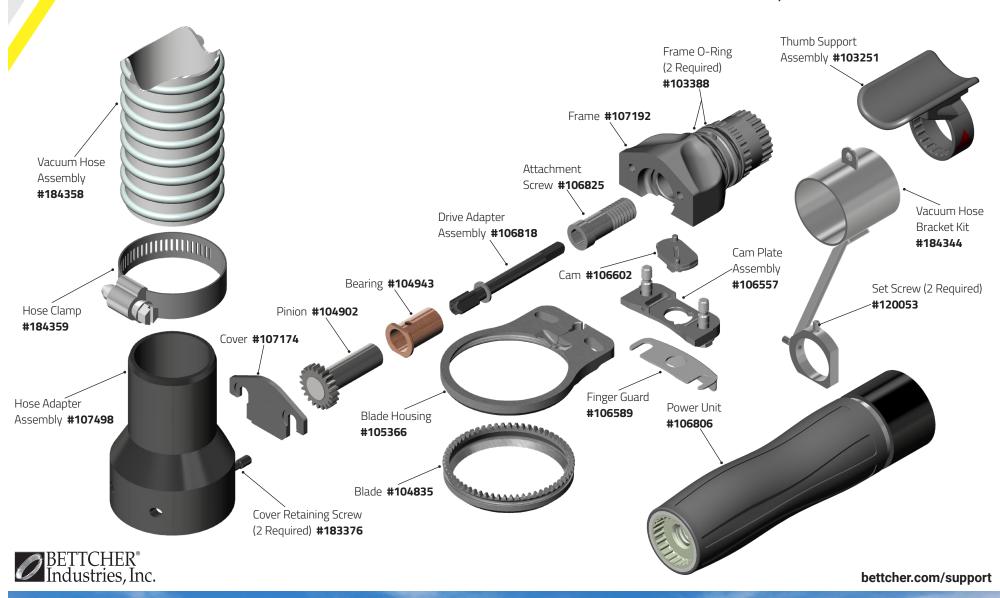

## Quantum Flex® Air X350/X360







### Quantum Flex® Air X440









### Quantum Flex® Air X500/X505/ X500A







#### Quantum Flex® Air X564









# Quantum Flex® Air X620/X625/ X620A







### Quantum Flex® Air X750







# Quantum Flex® Air X850/X880B & X880S







#### Quantum Flex® Air X1000 & X1500







#### Quantum Flex® Air X1300 & X1400







#### Quantum Flex® Air X1850 & X1880







#### Quantum Flex® Air Handle & Motor







#### Quantum Flex® Air Motor Maintenance Kit









# Quantum Flex® Air Parts & Accessories

#### **Optional and Replacement Parts**











#### Quantum Flex® Air Parts & Accessories

#### **Optional and Replacement Parts**











# Quantum Flex® TrimVac® 18 Head Assembly







# Quantum Flex® TrimVac® 45 Head Assembly







# Valve and Hose Assembly







# Quick Start Valve and Hose Assembly