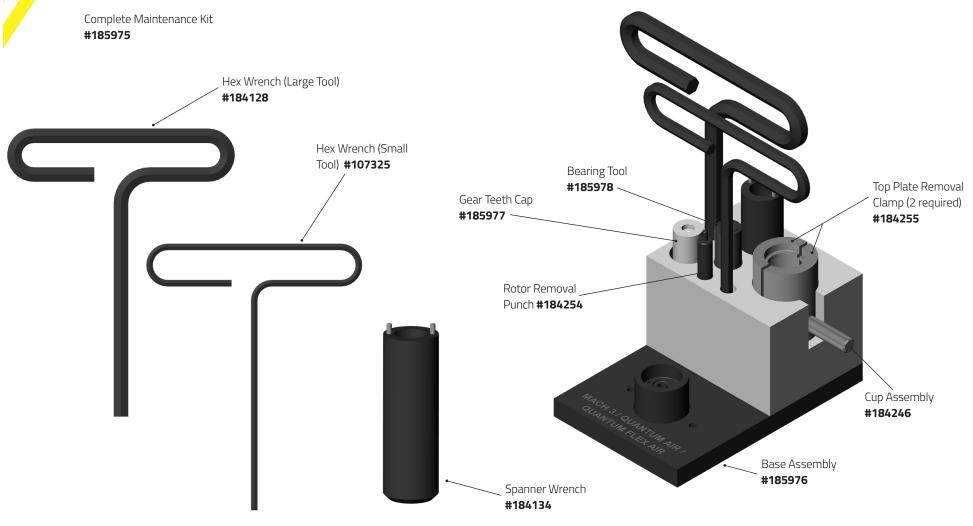

## Quantum Flex® Air X350/X360







### Quantum Flex® Air X440









### Quantum Flex® Air X500/X505/ X500A







#### Quantum Flex® Air X564









# Quantum Flex® Air X620/X625/ X620A







### Quantum Flex® Air X750







# Quantum Flex® Air X850/X880B & X880S







#### Quantum Flex® Air X1000 & X1500







#### Quantum Flex® Air X1300 & X1400







#### Quantum Flex® Air X1850 & X1880







#### Quantum Flex® Air Handle & Motor







#### Quantum Flex® Air Motor Maintenance Kit









# Quantum Flex® Air Parts & Accessories

#### **Optional and Replacement Parts**











#### Quantum Flex® Air Parts & Accessories

#### **Optional and Replacement Parts**











# Quantum Flex® TrimVac® 18 Head Assembly







# Quantum Flex® TrimVac® 45 Head Assembly







# Valve and Hose Assembly







# Quick Start Valve and Hose Assembly