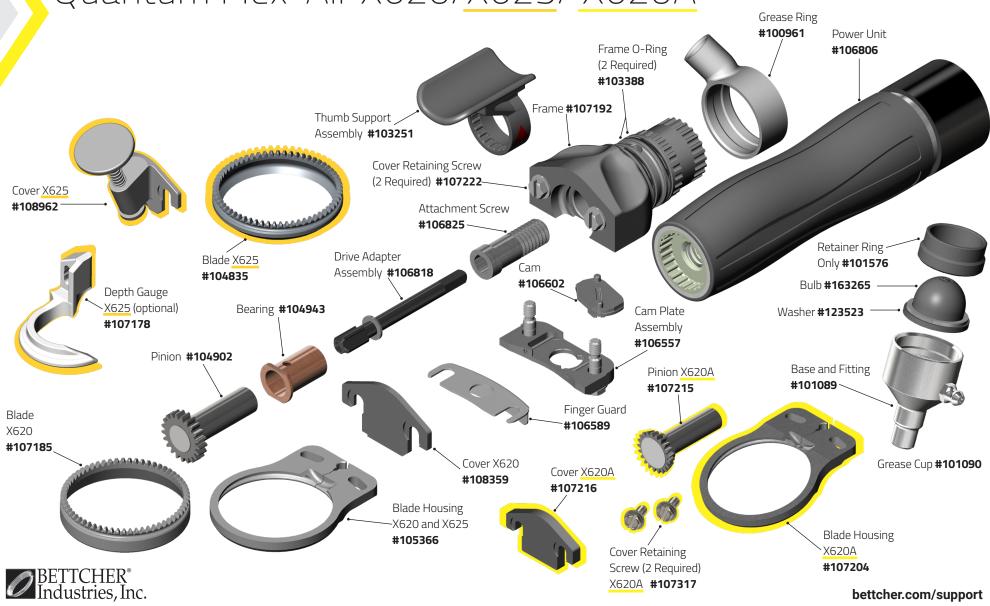

## Quantum Flex® Air X350/X360







### Quantum Flex® Air X440









### Quantum Flex® Air X500/X505/ X500A







#### Quantum Flex® Air X564









# Quantum Flex® Air X620/X625/ X620A







### Quantum Flex® Air X750







# Quantum Flex® Air X850/X880B & X880S







#### Quantum Flex® Air X1000 & X1500







#### Quantum Flex® Air X1300 & X1400







#### Quantum Flex® Air X1850 & X1880







#### Quantum Flex® Air Handle & Motor







#### Quantum Flex® Air Motor Maintenance Kit









# Quantum Flex® Air Parts & Accessories

#### **Optional and Replacement Parts**











#### Quantum Flex® Air Parts & Accessories

#### **Optional and Replacement Parts**











# Quantum Flex® TrimVac® 18 Head Assembly







# Quantum Flex® TrimVac® 45 Head Assembly







# Valve and Hose Assembly







# Quick Start Valve and Hose Assembly