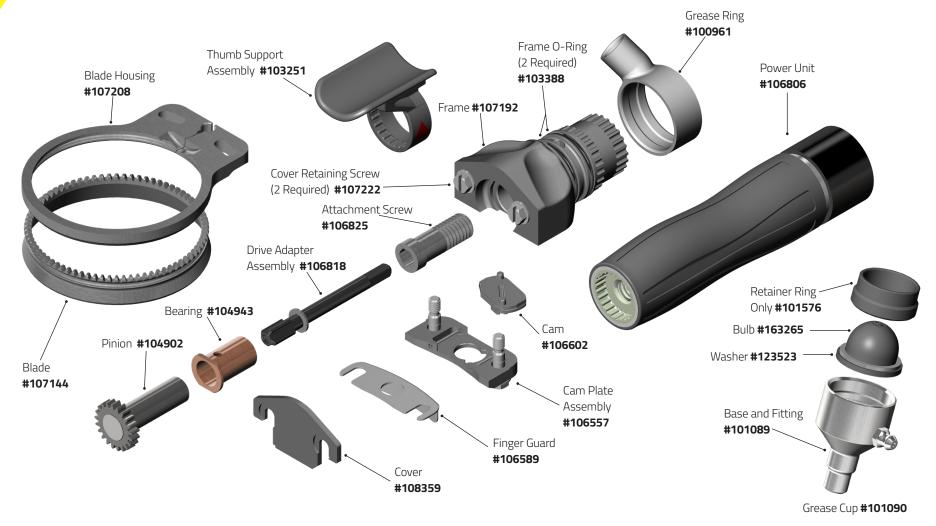

## Quantum Flex® Air X350/X360







### Quantum Flex® Air X440









### Quantum Flex® Air X500/X505/ X500A







#### Quantum Flex® Air X564









# Quantum Flex® Air X620/X625/ X620A







### Quantum Flex® Air X750







# Quantum Flex® Air X850/X880B & X880S







#### Quantum Flex® Air X1000 & X1500







#### Quantum Flex® Air X1300 & X1400







#### Quantum Flex® Air X1850 & X1880







#### Quantum Flex® Air Handle & Motor







#### Quantum Flex® Air Motor Maintenance Kit









# Quantum Flex® Air Parts & Accessories

#### **Optional and Replacement Parts**











#### Quantum Flex® Air Parts & Accessories

#### **Optional and Replacement Parts**











# Quantum Flex® TrimVac® 18 Head Assembly







# Quantum Flex® TrimVac® 45 Head Assembly







# Valve and Hose Assembly







# Quick Start Valve and Hose Assembly