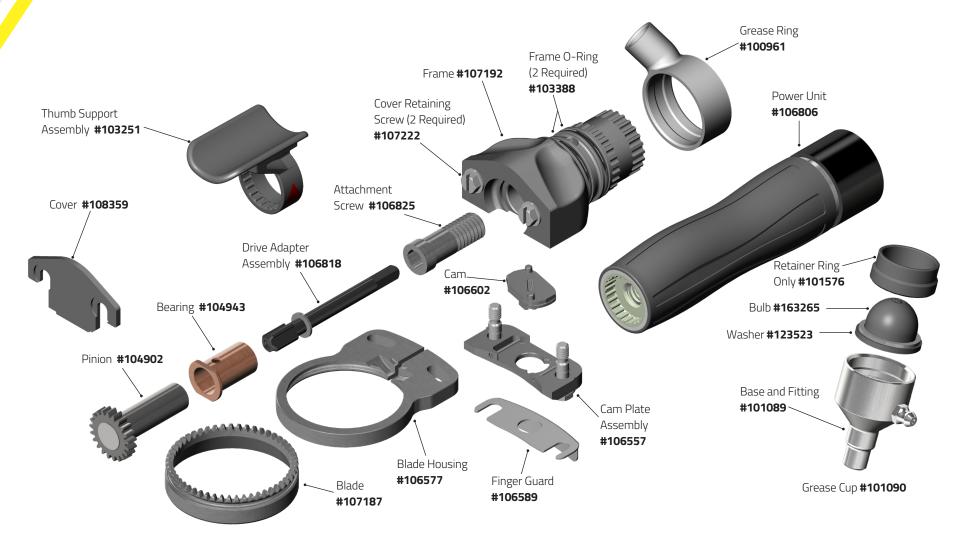

## Quantum Flex® Air X350/X360







### Quantum Flex® Air X440









### Quantum Flex® Air X500/X505/ X500A







#### Quantum Flex® Air X564









# Quantum Flex® Air X620/X625/ X620A







### Quantum Flex® Air X750







# Quantum Flex® Air X850/X880B & X880S







#### Quantum Flex® Air X1000 & X1500







#### Quantum Flex® Air X1300 & X1400







#### Quantum Flex® Air X1850 & X1880







#### Quantum Flex® Air Handle & Motor







#### Quantum Flex® Air Motor Maintenance Kit









# Quantum Flex® Air Parts & Accessories

#### **Optional and Replacement Parts**











#### Quantum Flex® Air Parts & Accessories

#### **Optional and Replacement Parts**











# Quantum Flex® TrimVac® 18 Head Assembly







# Quantum Flex® TrimVac® 45 Head Assembly







# Valve and Hose Assembly







# Quick Start Valve and Hose Assembl