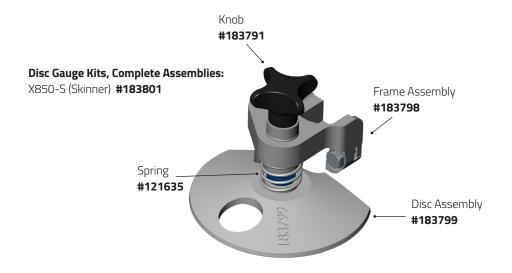

## Quantum Flex® Air X350/X360







### Quantum Flex® Air X440









### Quantum Flex® Air X500/X505/ X500A







#### Quantum Flex® Air X564









# Quantum Flex® Air X620/X625/ X620A







### Quantum Flex® Air X750







# Quantum Flex® Air X850/X880B & X880S







#### Quantum Flex® Air X1000 & X1500







#### Quantum Flex® Air X1300 & X1400







#### Quantum Flex® Air X1850 & X1880







#### Quantum Flex® Air Handle & Motor







#### Quantum Flex® Air Motor Maintenance Kit









# Quantum Flex® Air Parts & Accessories

#### **Optional and Replacement Parts**











#### Quantum Flex® Air Parts & Accessories

#### **Optional and Replacement Parts**











# Quantum Flex® TrimVac® 18 Head Assembly







# Quantum Flex® TrimVac® 45 Head Assembly







# Valve and Hose Assembly







# Quick Start Valve and Hose Assembly