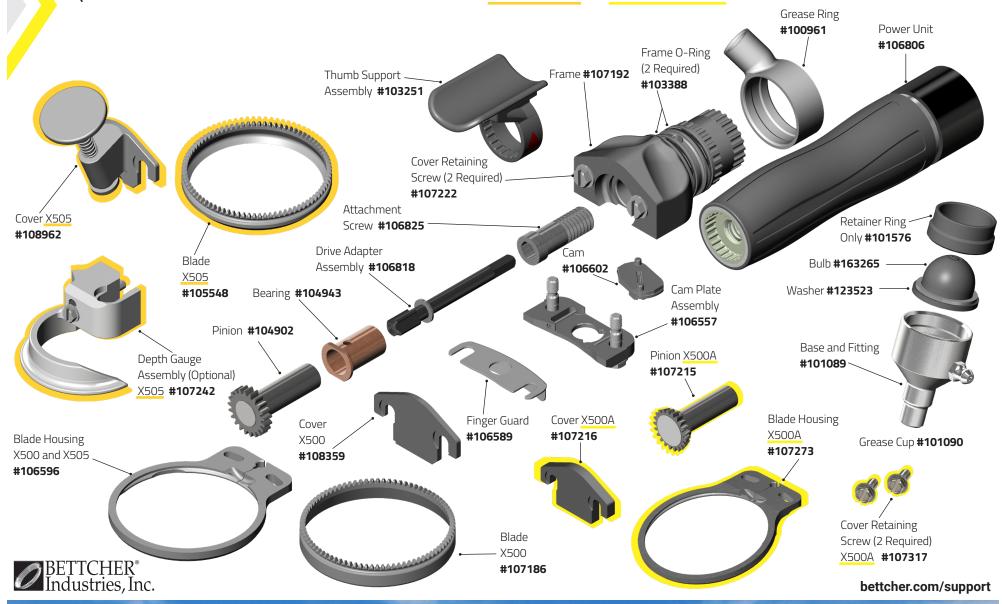

## Quantum Flex® Air X350/X360







### Quantum Flex® Air X440









### Quantum Flex® Air X500/X505/ X500A







#### Quantum Flex® Air X564









# Quantum Flex® Air X620/X625/ X620A







### Quantum Flex® Air X750







# Quantum Flex® Air X850/X880B & X880S







#### Quantum Flex® Air X1000 & X1500







#### Quantum Flex® Air X1300 & X1400







#### Quantum Flex® Air X1850 & X1880







#### Quantum Flex® Air Handle & Motor







#### Quantum Flex® Air Motor Maintenance Kit









# Quantum Flex® Air Parts & Accessories

#### **Optional and Replacement Parts**











#### Quantum Flex® Air Parts & Accessories

#### **Optional and Replacement Parts**











# Quantum Flex® TrimVac® 18 Head Assembly







# Quantum Flex® TrimVac® 45 Head Assembly







# Valve and Hose Assembly







# Quick Start Valve and Hose Assembly