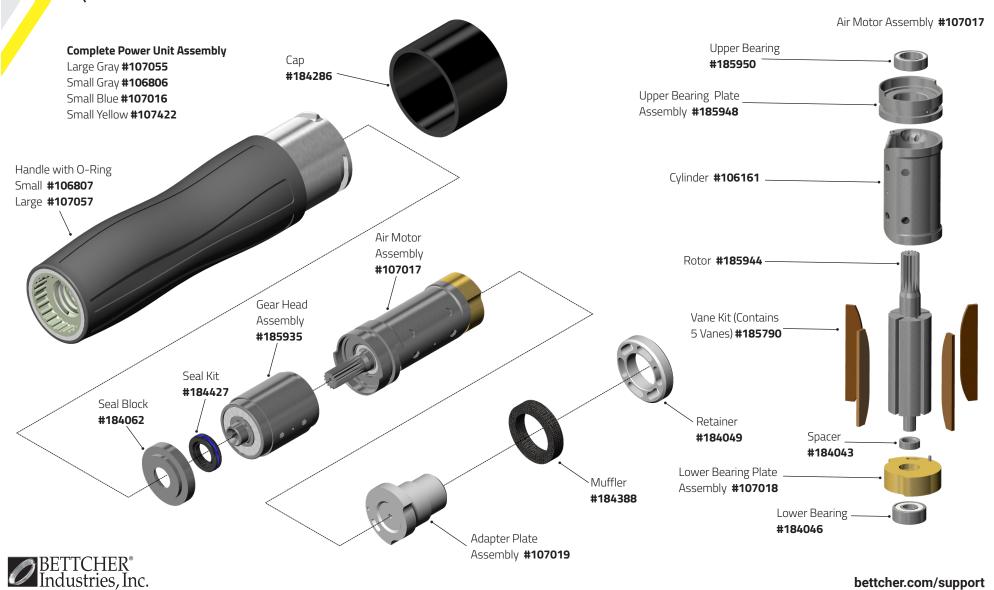

## Quantum Flex® Air X350/X360







### Quantum Flex® Air X440









### Quantum Flex® Air X500/X505/ X500A







#### Quantum Flex® Air X564









# Quantum Flex® Air X620/X625/ X620A







### Quantum Flex® Air X750







# Quantum Flex® Air X850/X880B & X880S







#### Quantum Flex® Air X1000 & X1500







#### Quantum Flex® Air X1300 & X1400







#### Quantum Flex® Air X1850 & X1880







#### Quantum Flex® Air Handle & Motor







#### Quantum Flex® Air Motor Maintenance Kit









# Quantum Flex® Air Parts & Accessories

#### **Optional and Replacement Parts**











#### Quantum Flex® Air Parts & Accessories

#### **Optional and Replacement Parts**











# Quantum Flex® TrimVac® 18 Head Assembly







# Quantum Flex® TrimVac® 45 Head Assembly







# Valve and Hose Assembly







# Quick Start Valve and Hose Assembly