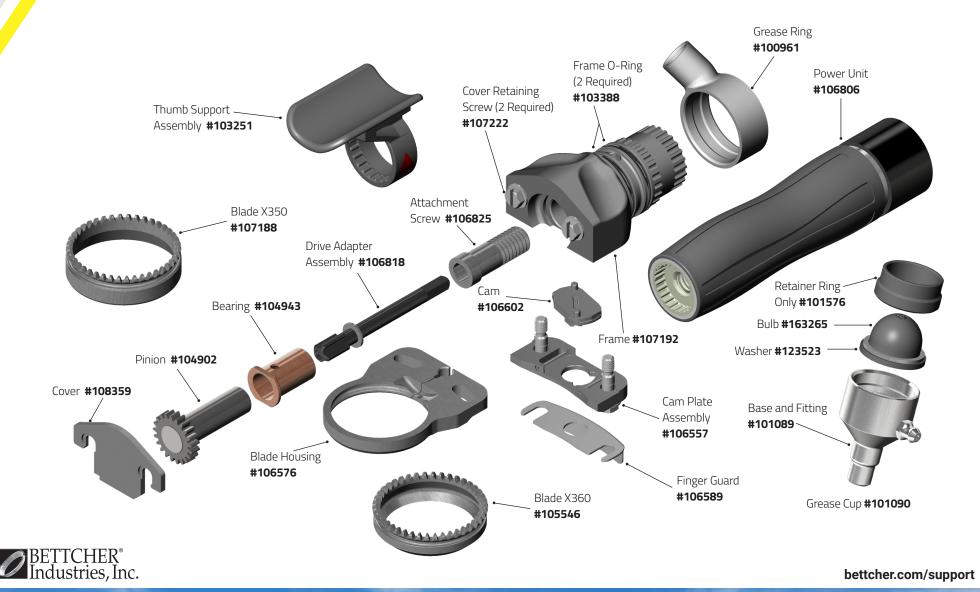

## Quantum Flex® Air X350/X360







### Quantum Flex® Air X440









### Quantum Flex® Air X500/X505/ X500A







#### Quantum Flex® Air X564









# Quantum Flex® Air X620/X625/ X620A







### Quantum Flex® Air X750







# Quantum Flex® Air X850/X880B & X880S







#### Quantum Flex® Air X1000 & X1500







#### Quantum Flex® Air X1300 & X1400







#### Quantum Flex® Air X1850 & X1880







#### Quantum Flex® Air Handle & Motor







#### Quantum Flex® Air Motor Maintenance Kit









# Quantum Flex® Air Parts & Accessories

#### **Optional and Replacement Parts**











#### Quantum Flex® Air Parts & Accessories

#### **Optional and Replacement Parts**











# Quantum Flex® TrimVac® 18 Head Assembly







# Quantum Flex® TrimVac® 45 Head Assembly







# Valve and Hose Assembly







#