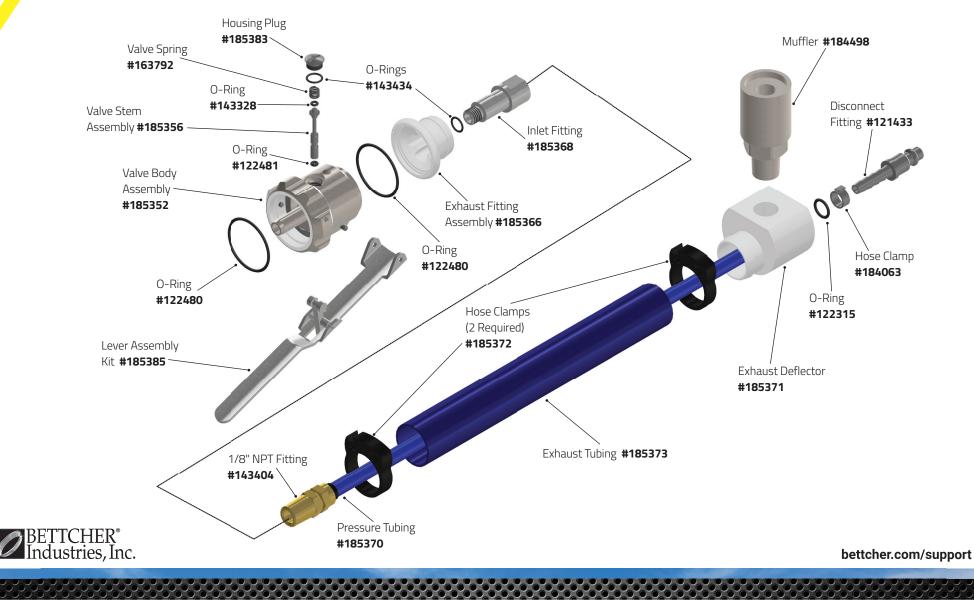

Flex® Air X620/X625/ X620A



Quantum Flex and the Bettcher design are trademarks of Bettcher Industries, Inc. U.S. and international patents. ©2019 Bettcher Industries, Inc.











## Quantum Flex® Air X850/X880B & X880S







## Quantum Flex® Air X1000 & X1500







## Quantum Flex® Air X1300 & X1400







## Quantum Flex® Air X1850 & X1880





# Quantum Flex® Air Handle & Motor





## Quantum Flex<sup>®</sup> Air Parts & Accessories

### **Optional and Replacments Parts**





bettcher.com/support



## Quantum Flex® Air Parts & Accessories

### **Optional and Replacments Parts**





bettcher.com/support

# Quantum Flex® TrimVac® 18 Head Assembly



FLEX AIR





## Quantum Flex<sup>®</sup> TrimVac<sup>®</sup> 45 Head Assembly









## Quick Start Valve and Hose Assembly