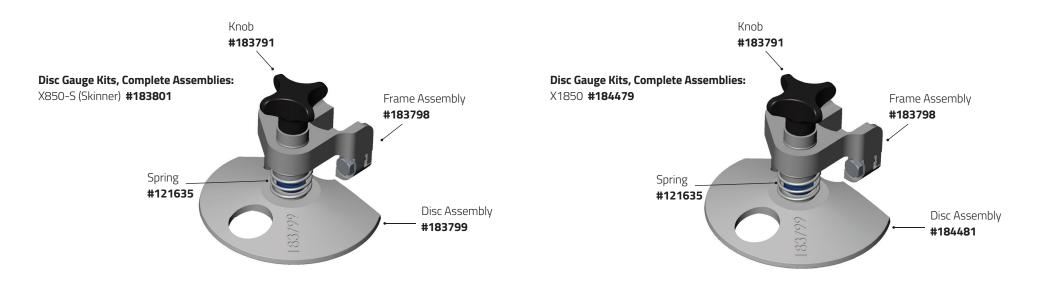

019 Bettcher Industries, Inc.





## Quantum Flex® Air X440



M1100E





## Quantum Flex® Air X500/X505/ X500A



Quantum Flex and the Bettcher design are trademarks of Bettcher Industries, Inc. U.S. and international patents. @2019 Bettcher Industries, Inc.





## Quantum Flex® Air X564







# Quantum Flex® Air X620/X625/ X620A



Quantum Flex and the Bettcher design are trademarks of Bettcher Industries, Inc. U.S. and international patents. ©2019 Bettcher Industries, Inc.











## Quantum Flex® Air X850/X880B & X880S







## Quantum Flex® Air X1000 & X1500







## Quantum Flex® Air X1300 & X1400







## Quantum Flex® Air X1850 & X1880





# Quantum Flex® Air Handle & Motor





## Quantum Flex<sup>®</sup> Air Parts & Accessories

### **Optional and Replacments Parts**





bettcher.com/support



## Quantum Flex® Air Parts & Accessories

### **Optional and Replacments Parts**





bettcher.com/support

# Quantum Flex® TrimVac® 18 Head Assembly



FLEX AIR





## Quantum Flex<sup>®</sup> TrimVac<sup>®</sup> 45 Head Assembly









## Quick Start Valve and Hose Assembly