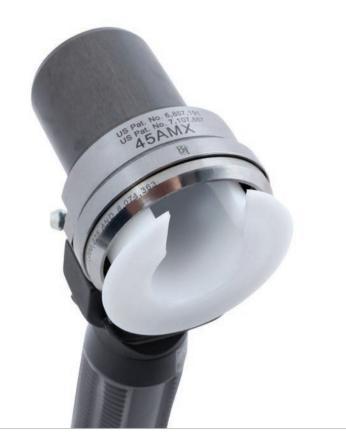

## Remove Unwanted Material ... Keep the Lean Meat

Bettcher's popular TrimVac Trimmer now makes it easy for operators to maximize meat yields by keeping the cutting edge of the TrimVac blade away from the lean meat surface during beef and pork carcass processing and cleaning.

For applications like internal KPH (kidney, pelvic and heart) fat removal and diaphragm cleanup, the TrimVac Depth Gauge is an invaluable tool attachment. Operators can now limit any loss of lean meat during these procedures and increase their meat yields.

# Adjustable Depth for Just the Right Results

The design of the TrimVac Depth Gauge includes height adjustment up or down, so you get precisely the results you want. It makes the procedure nearly foolproof while increasing meat yields and plant profits.

#### **Dimensions**

- TrimVac 45 with 625 blade features a 4.5 cm opening
- TrimVac 65 with 505 blade features a 6.3 cm opening