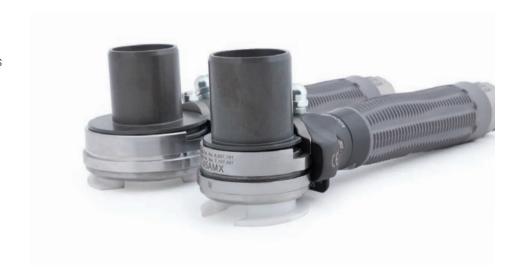

### Larger Cleanup Areas? No Problem!

For larger cleanup needs, a TrimVac 65 Depth Gauge is also available.

- Removes KPH fat and other unwanted material without penetrating lean meat
- Improves carcass yields
- Easy to attach simple to operate
- Adjustable for precise control
- Available in two sizes for regular or large cleanup requirements

#### **Dimensions**

- TrimVac 45 with 625 blade features a 4.5 cm opening
- TrimVac 65 with 505 blade features a 6.3 cm opening