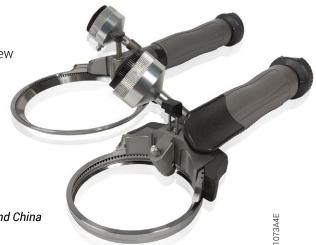

### A Model for Every Need

Choose from mid-size and large Quantum Flex models to handle the full range of trimming applications.

| Large Models | Mid-Size Models | 3 |
|--------------|-----------------|---|
| X1000        | X750 X1850      |   |
| X1300        | X850 X1880      |   |
| X1400        | X880            |   |
| X1500        |                 |   |

Bettcher GmbH Dierikon, Switzerland • Offices in North America, Europe, Brazil and China +41 41 348 02 20 • +44 203 318 13 32 • info@bettcher.ch • bettcher.com