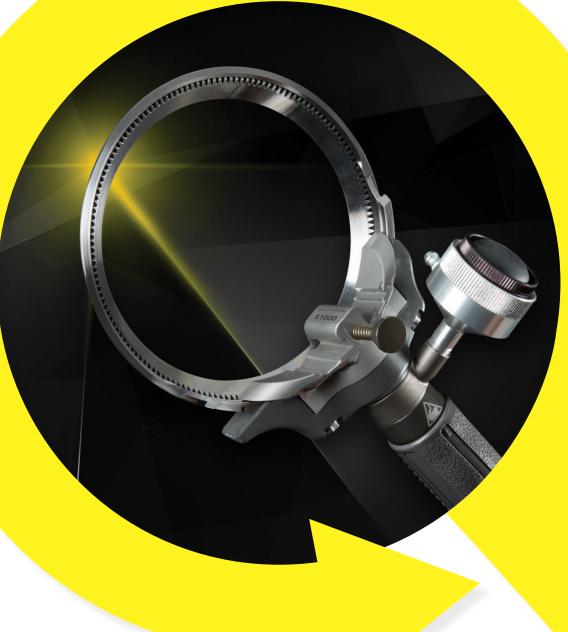

# Quantum Flex® Trimmer

## Flexibility that's a game-changer.

- Fits any Bettcher motor installation
- · Lighter and faster for improved cutting efficiency
- Plus ... more durable than ever!

#### Increased Blade Speed is Only the Beginning

Our new blade/housing interface delivers a smoother operation as well as greater durability. You get better cutting efficiency along with measurable performance improvements across all of your trimming applications.

Quantum Flex tools are up to **15% lighter weight** than our original Quantum models. Plus, compared to other trimmers, they give you the best of all worlds: **better durability at a more affordable price!** 