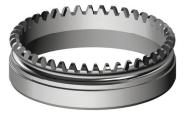

**X1300 Quantum Flex** (ID = 10.08) #104882

**X1300 Serrated Quantum Flex** (ID = 10.08) #105542

BETTCHER® Industries, Inc.

**X1850 Quantum Flex** (ID = 6.60) #105497

X1850 Serrated Quantum Flex (ID = 6.60)

(ID = 6.60) #107053

bettcher.com/support