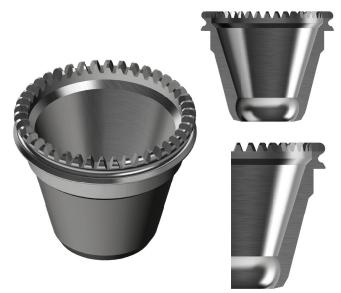

### TrimVac® Blade Chart

XTV 18 Tapered 8 mm Blade #107224

**XTV 18 Blade** #107273

**XTV 24 15/16" Blade** #107277

bettcher.com/support