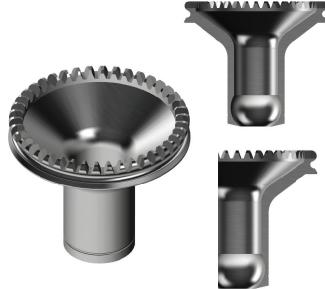

### TrimVac® Blade Chart

XTV 18 Tapered 8 mm Blade #107224

**XTV 18 Blade** #107273

**XTV 24 15/16" Blade** #107277

bettcher.com/support