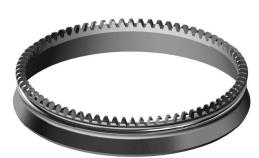

### Quantum Flex® Blade Chart

**X350 Straight Flex** (ID = 3.56) #107188

**X360 Quantum Flex** (ID = 2.90) #105546

**X440 Straight Flex** (ID = 4.27) #107187

**X625 Quantum Flex** (ID = 4.39) #104835

**X500 Straight Flex** (ID = 6.88) #107186

**X505 Quantum Flex** (ID = 6.22) #105548

**X564 Quantum Flex** (ID = 6.38) #107144

BETTCHER® Industries, Inc.

**X620 Quantum Flex** (ID = 5.08) #104812

bettcher.com/support