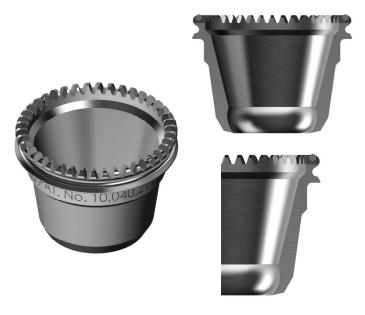

### TrimVac® Blade Chart

XTV 18 Tapered 8 mm Blade #107224

**XTV 18 Blade** #107273

**XTV 24 15/16" Blade** #107277

bettcher.com/support