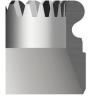

### Quantum Flex® Blade Chart

**X350 Straight Flex** (ID = 3.56) #107188

**X360 Quantum Flex** (ID = 2.90) #105546

**X440 Straight Flex** (ID = 4.27) #107187

**X625 Quantum Flex** (ID = 4.39) #104835

**X500 Straight Flex** (ID = 6.88) #107186