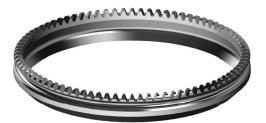

## Quantum Flex® Blade Chart

**X750 Quantum Flex** (ID = 8.94) #105042

**X850 Quantum Flex** (ID = 8.31) #104834

**X1000 Quantum Flex** (ID = 11.18) #104881

**X1000 Serrated Quantum Flex** (ID = 11.18) #105541

**X1300 Quantum Flex** (ID = 10.08) #104882

**X1300 Serrated Quantum Flex** (ID = 10.08) #105542

BETTCHER® Industries, Inc.

**X1850 Quantum Flex** (ID = 6.60) #105497

X1850 Serrated Quantum Flex (ID = 6.60)

(ID = 6.60) #107053

bettcher.com/support