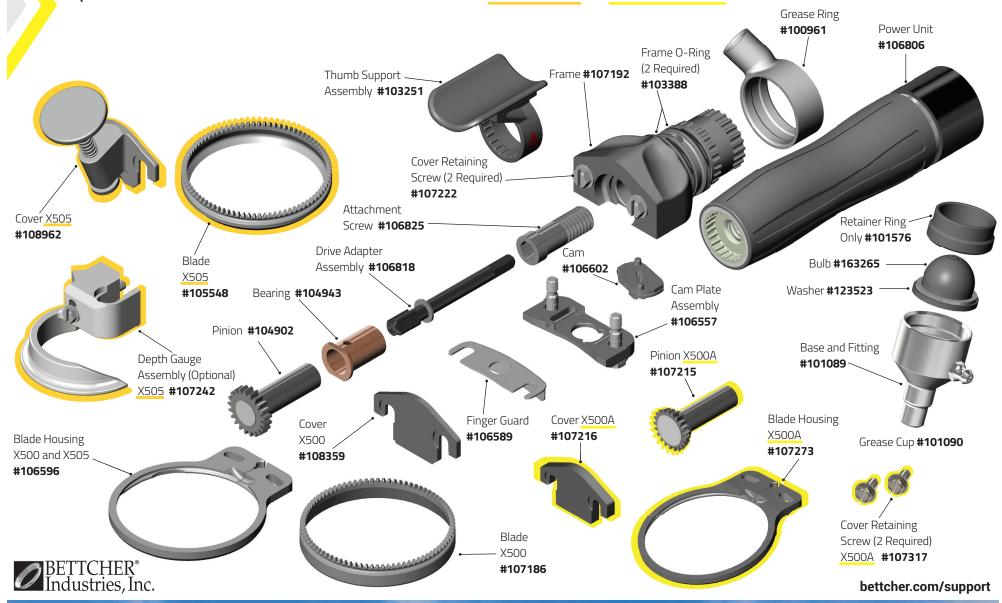

# Quantum Flex® Air X350/X360







### Quantum Flex® Air X440









# Quantum Flex® Air X500/X505/ X500A







#### Quantum Flex® Air X564









# Quantum Flex® Air X620/X625/ X620A







### Quantum Flex® Air X750







# Quantum Flex® Air X850/X880B & X880S







#### Quantum Flex® Air X1000 & X1500







#### Quantum Flex® Air X1300 & X1400







#### Quantum Flex® Air X1850 & X1880







#### Quantum Flex® Air Handle & Motor







#### Quantum Flex® Air Motor Maintenance Kit









# Quantum Flex® Air Parts & Accessories

#### **Optional and Replacement Parts**











#### Quantum Flex® Air Parts & Accessories

#### **Optional and Replacement Parts**











# Quantum Flex® TrimVac® 18 Head Assembly







# Quantum Flex® TrimVac® 45 Head Assembly







# Valve and Hose Assembly







# Quick Start Valve and Hose Assembly