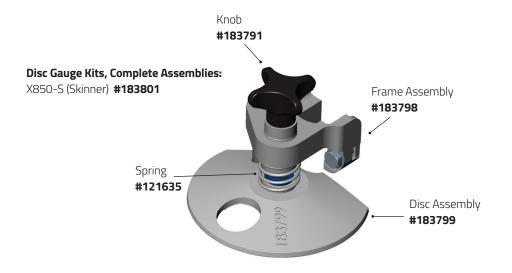

# Quantum Flex® Air X350/X360







### Quantum Flex® Air X440









# Quantum Flex® Air X500/X505/ X500A







#### Quantum Flex® Air X564









# Quantum Flex® Air X620/X625/ X620A







### Quantum Flex® Air X750







# Quantum Flex® Air X850/X880B & X880S







#### Quantum Flex® Air X1000 & X1500







#### Quantum Flex® Air X1300 & X1400







#### Quantum Flex® Air X1850 & X1880







#### Quantum Flex® Air Handle & Motor







#### Quantum Flex® Air Motor Maintenance Kit









# Quantum Flex® Air Parts & Accessories

#### **Optional and Replacement Parts**











#### Quantum Flex® Air Parts & Accessories

#### **Optional and Replacement Parts**











# Quantum Flex® TrimVac® 18 Head Assembly







# Quantum Flex® TrimVac® 45 Head Assembly







# Valve and Hose Assembly







# Quick Start Valve and Hose Assembly