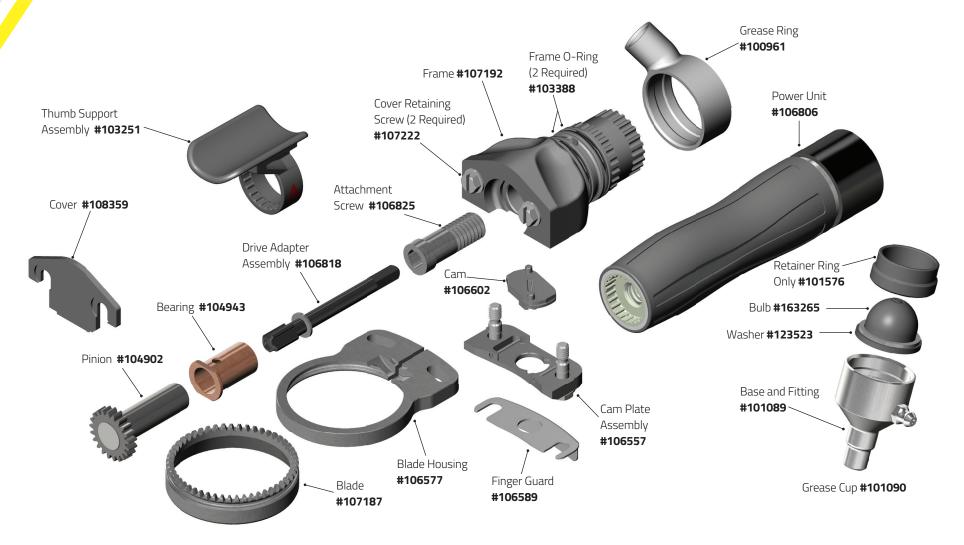

# Quantum Flex® Air X350/X360







### Quantum Flex® Air X440









# Quantum Flex® Air X500/X505/ X500A







#### Quantum Flex® Air X564









# Quantum Flex® Air X620/X625/ X620A







### Quantum Flex® Air X750







# Quantum Flex® Air X850/X880B & X880S







#### Quantum Flex® Air X1000 & X1500







#### Quantum Flex® Air X1300 & X1400







#### Quantum Flex® Air X1850 & X1880







#### Quantum Flex® Air Handle & Motor







#### Quantum Flex® Air Motor Maintenance Kit









# Quantum Flex® Air Parts & Accessories

#### **Optional and Replacement Parts**











#### Quantum Flex® Air Parts & Accessories

#### **Optional and Replacement Parts**











# Quantum Flex® TrimVac® 18 Head Assembly







# Quantum Flex® TrimVac® 45 Head Assembly







# Valve and Hose Assembly







# Quick Start Valve and Hose Assembly