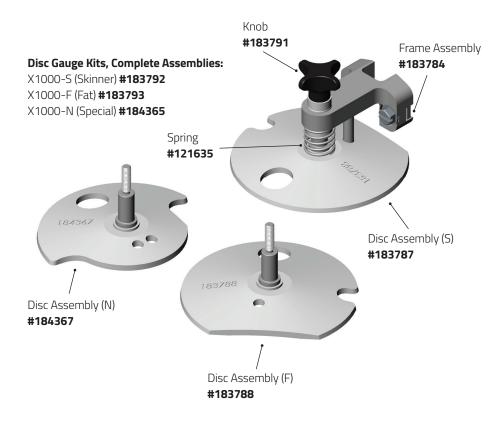

# Quantum Flex® Air X350/X360







### Quantum Flex® Air X440









# Quantum Flex® Air X500/X505/ X500A







#### Quantum Flex® Air X564









# Quantum Flex® Air X620/X625/ X620A







### Quantum Flex® Air X750







# Quantum Flex® Air X850/X880B & X880S







#### Quantum Flex® Air X1000 & X1500







#### Quantum Flex® Air X1300 & X1400







#### Quantum Flex® Air X1850 & X1880







#### Quantum Flex® Air Handle & Motor







#### Quantum Flex® Air Motor Maintenance Kit









# Quantum Flex® Air Parts & Accessories

#### **Optional and Replacement Parts**











#### Quantum Flex® Air Parts & Accessories

#### **Optional and Replacement Parts**











# Quantum Flex® TrimVac® 18 Head Assembly







# Quantum Flex® TrimVac® 45 Head Assembly







# Valve and Hose Assembly







# Quick Start Valve and Hose Assembly