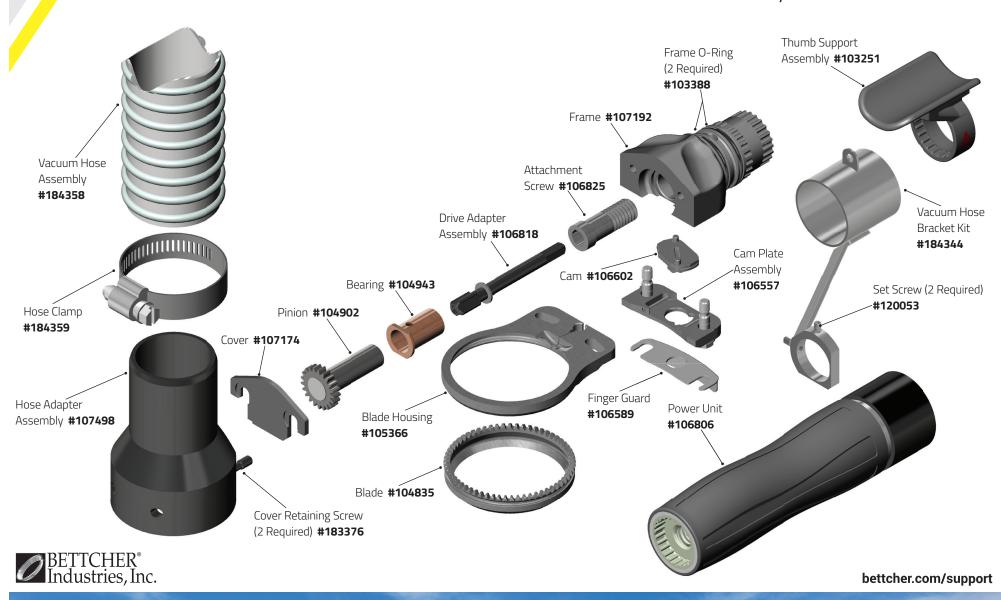

# Quantum Flex® Air X350/X360







### Quantum Flex® Air X440









# Quantum Flex® Air X500/X505/ X500A







#### Quantum Flex® Air X564









# Quantum Flex® Air X620/X625/ X620A







### Quantum Flex® Air X750







# Quantum Flex® Air X850/X880B & X880S







#### Quantum Flex® Air X1000 & X1500







#### Quantum Flex® Air X1300 & X1400







#### Quantum Flex® Air X1850 & X1880







#### Quantum Flex® Air Handle & Motor







#### Quantum Flex® Air Motor Maintenance Kit









# Quantum Flex® Air Parts & Accessories

#### **Optional and Replacement Parts**











#### Quantum Flex® Air Parts & Accessories

#### **Optional and Replacement Parts**











# Quantum Flex® TrimVac® 18 Head Assembly







# Quantum Flex® TrimVac® 45 Head Assembly







# Valve and Hose Assembly







# Quick Start Valve and Hose Assembly