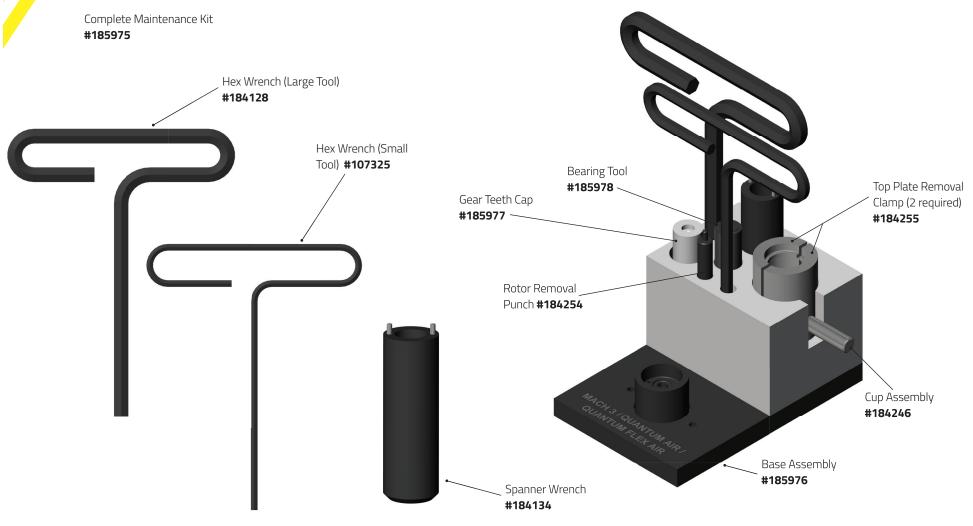

# Quantum Flex® Air X350/X360







### Quantum Flex® Air X440









# Quantum Flex® Air X500/X505/ X500A







#### Quantum Flex® Air X564









# Quantum Flex® Air X620/X625/ X620A







### Quantum Flex® Air X750







# Quantum Flex® Air X850/X880B & X880S







#### Quantum Flex® Air X1000 & X1500







#### Quantum Flex® Air X1300 & X1400







#### Quantum Flex® Air X1850 & X1880







#### Quantum Flex® Air Handle & Motor







#### Quantum Flex® Air Motor Maintenance Kit









# Quantum Flex® Air Parts & Accessories

#### **Optional and Replacement Parts**











#### Quantum Flex® Air Parts & Accessories

#### **Optional and Replacement Parts**











# Quantum Flex® TrimVac® 18 Head Assembly







# Quantum Flex® TrimVac® 45 Head Assembly







# Valve and Hose Assembly







# Quick Start Valve and Hose Assembly