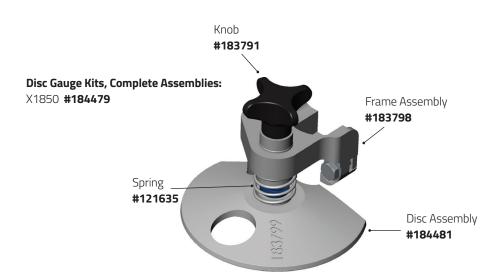

# Quantum Flex® Air X350/X360







### Quantum Flex® Air X440









# Quantum Flex® Air X500/X505/ X500A







#### Quantum Flex® Air X564









# Quantum Flex® Air X620/X625/ X620A







### Quantum Flex® Air X750







# Quantum Flex® Air X850/X880B & X880S







#### Quantum Flex® Air X1000 & X1500







#### Quantum Flex® Air X1300 & X1400







#### Quantum Flex® Air X1850 & X1880







#### Quantum Flex® Air Handle & Motor







#### Quantum Flex® Air Motor Maintenance Kit









# Quantum Flex® Air Parts & Accessories

#### **Optional and Replacement Parts**











#### Quantum Flex® Air Parts & Accessories

#### **Optional and Replacement Parts**











# Quantum Flex® TrimVac® 18 Head Assembly







# Quantum Flex® TrimVac® 45 Head Assembly







# Valve and Hose Assembly







# Quick Start Valve and Hose Assembly