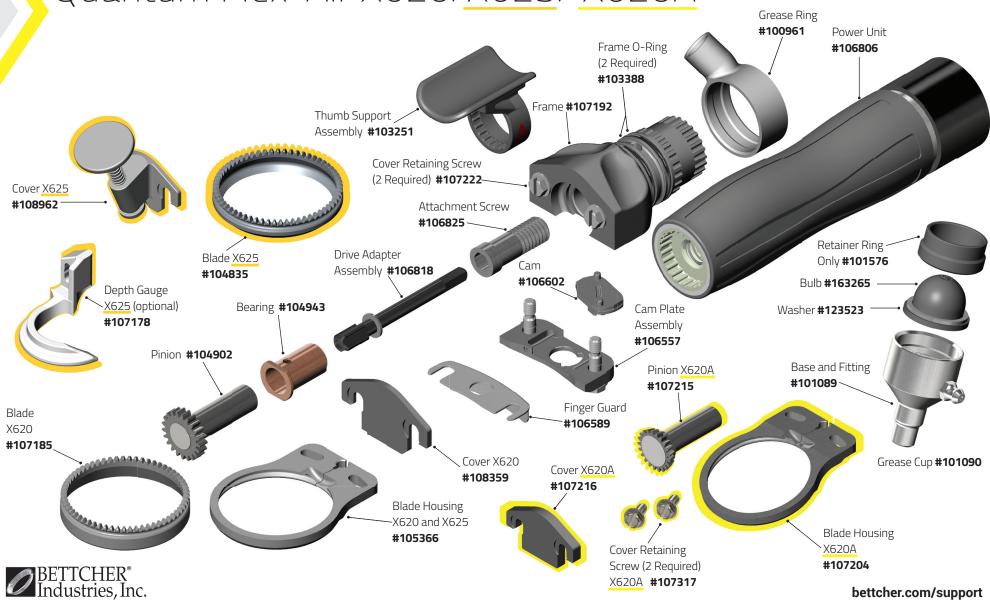

# Quantum Flex® Air X350/X360







### Quantum Flex® Air X440









# Quantum Flex® Air X500/X505/ X500A







#### Quantum Flex® Air X564









# Quantum Flex® Air X620/X625/ X620A







### Quantum Flex® Air X750







# Quantum Flex® Air X850/X880B & X880S







#### Quantum Flex® Air X1000 & X1500







#### Quantum Flex® Air X1300 & X1400







#### Quantum Flex® Air X1850 & X1880







#### Quantum Flex® Air Handle & Motor







#### Quantum Flex® Air Motor Maintenance Kit









# Quantum Flex® Air Parts & Accessories

#### **Optional and Replacement Parts**











#### Quantum Flex® Air Parts & Accessories

#### **Optional and Replacement Parts**











# Quantum Flex® TrimVac® 18 Head Assembly







# Quantum Flex® TrimVac® 45 Head Assembly







# Valve and Hose Assembly







# Quick Start Valve and Hose Assembly