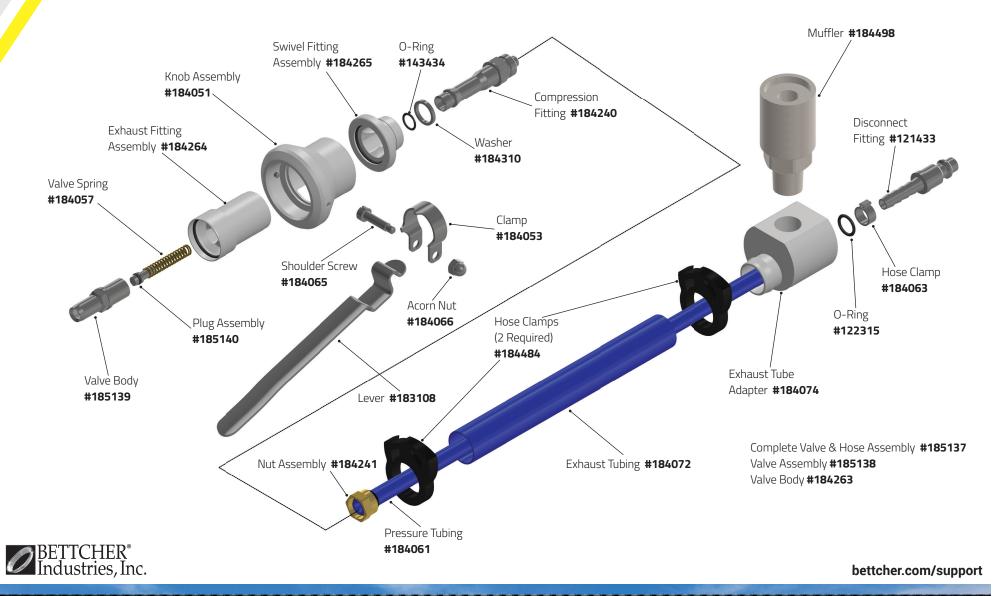

350/X360







### Quantum Flex® Air X440









# Quantum Flex® Air X500/X505/ X500A







#### Quantum Flex® Air X564









# Quantum Flex® Air X620/X625/ X620A







### Quantum Flex® Air X750







# Quantum Flex® Air X850/X880B & X880S







#### Quantum Flex® Air X1000 & X1500







#### Quantum Flex® Air X1300 & X1400







#### Quantum Flex® Air X1850 & X1880







#### Quantum Flex® Air Handle & Motor







#### Quantum Flex® Air Motor Maintenance Kit









# Quantum Flex® Air Parts & Accessories

#### **Optional and Replacement Parts**











#### Quantum Flex® Air Parts & Accessories

#### **Optional and Replacement Parts**











# Quantum Flex® TrimVac® 18 Head Assembly







# Quantum Flex® TrimVac® 45 Head Assembly







# Valve and Hose Assembly







# Quick Start Valve and Hose Assembly