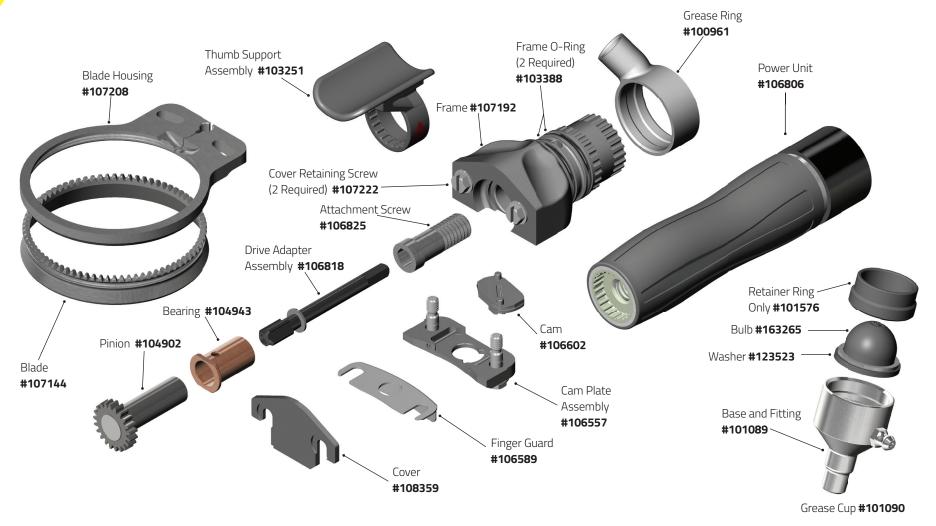

# Quantum Flex® Air X350/X360







### Quantum Flex® Air X440









# Quantum Flex® Air X500/X505/ X500A







#### Quantum Flex® Air X564









# Quantum Flex® Air X620/X625/ X620A







### Quantum Flex® Air X750







# Quantum Flex® Air X850/X880B & X880S







#### Quantum Flex® Air X1000 & X1500







#### Quantum Flex® Air X1300 & X1400







#### Quantum Flex® Air X1850 & X1880







#### Quantum Flex® Air Handle & Motor







#### Quantum Flex® Air Motor Maintenance Kit









# Quantum Flex® Air Parts & Accessories

#### **Optional and Replacement Parts**











#### Quantum Flex® Air Parts & Accessories

#### **Optional and Replacement Parts**











# Quantum Flex® TrimVac® 18 Head Assembly







# Quantum Flex® TrimVac® 45 Head Assembly







# Valve and Hose Assembly







# Quick Start Valve and Hose Assembly