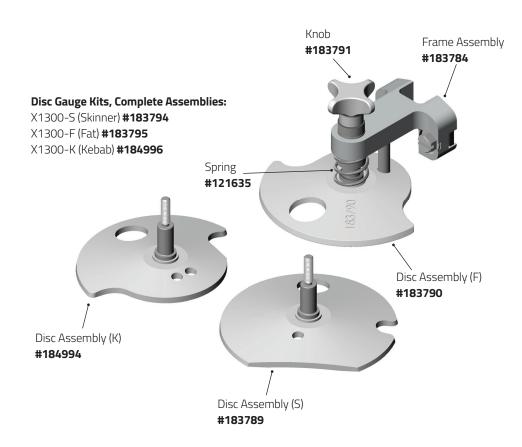

# Quantum Flex® Air X350/X360







### Quantum Flex® Air X440









# Quantum Flex® Air X500/X505/ X500A







#### Quantum Flex® Air X564









# Quantum Flex® Air X620/X625/ X620A







### Quantum Flex® Air X750







# Quantum Flex® Air X850/X880B & X880S







#### Quantum Flex® Air X1000 & X1500







#### Quantum Flex® Air X1300 & X1400







#### Quantum Flex® Air X1850 & X1880







#### Quantum Flex® Air Handle & Motor







#### Quantum Flex® Air Motor Maintenance Kit









# Quantum Flex® Air Parts & Accessories

#### **Optional and Replacement Parts**











#### Quantum Flex® Air Parts & Accessories

#### **Optional and Replacement Parts**











# Quantum Flex® TrimVac® 18 Head Assembly







# Quantum Flex® TrimVac® 45 Head Assembly







# Valve and Hose Assembly







# Quick Start Valve and Hose Assembly