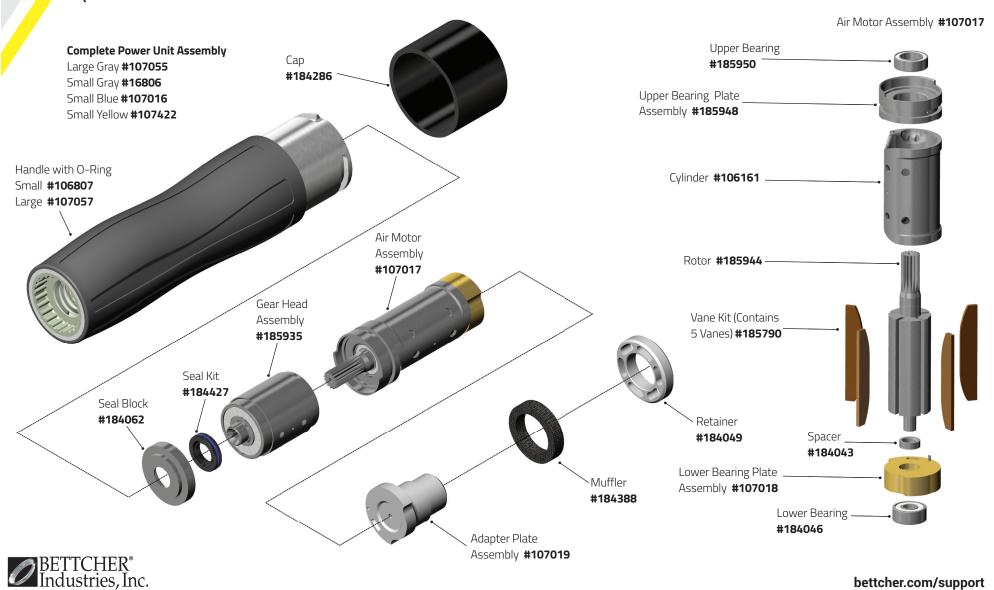

# Quantum Flex® Air X350/X360







### Quantum Flex® Air X440









# Quantum Flex® Air X500/X505/ X500A







#### Quantum Flex® Air X564









# Quantum Flex® Air X620/X625/ X620A







### Quantum Flex® Air X750







# Quantum Flex® Air X850/X880B & X880S







#### Quantum Flex® Air X1000 & X1500







#### Quantum Flex® Air X1300 & X1400







#### Quantum Flex® Air X1850 & X1880







#### Quantum Flex® Air Handle & Motor







#### Quantum Flex® Air Motor Maintenance Kit









# Quantum Flex® Air Parts & Accessories

#### **Optional and Replacement Parts**











#### Quantum Flex® Air Parts & Accessories

#### **Optional and Replacement Parts**











# Quantum Flex® TrimVac® 18 Head Assembly







# Quantum Flex® TrimVac® 45 Head Assembly







# Valve and Hose Assembly







# Quick Start Valve and Hose Assembly