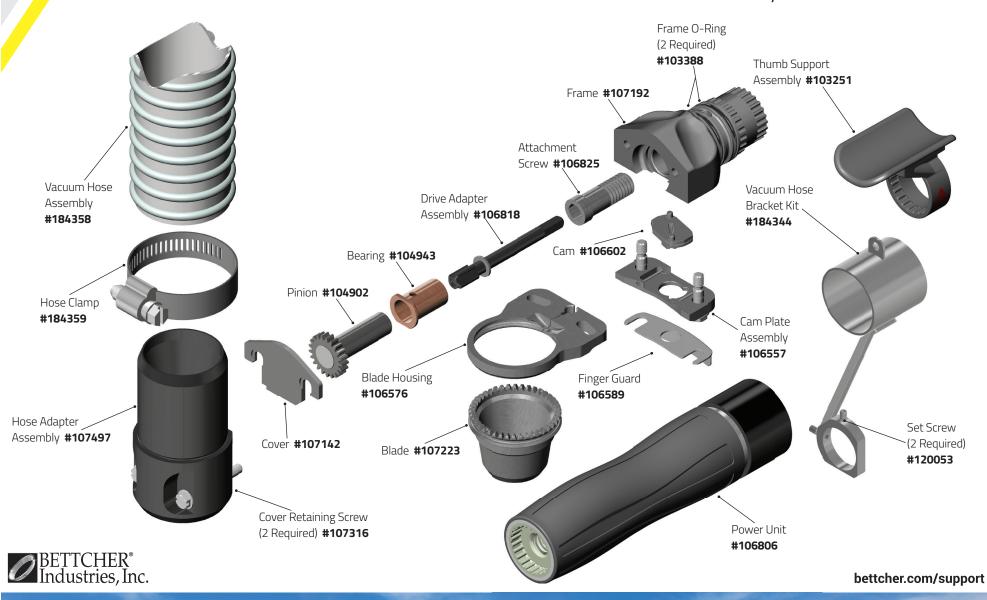

# Quantum Flex® Air X350/X360







### Quantum Flex® Air X440









# Quantum Flex® Air X500/X505/ X500A







#### Quantum Flex® Air X564









# Quantum Flex® Air X620/X625/ X620A







### Quantum Flex® Air X750







# Quantum Flex® Air X850/X880B & X880S







#### Quantum Flex® Air X1000 & X1500







#### Quantum Flex® Air X1300 & X1400







#### Quantum Flex® Air X1850 & X1880







#### Quantum Flex® Air Handle & Motor







#### Quantum Flex® Air Motor Maintenance Kit









# Quantum Flex® Air Parts & Accessories

#### **Optional and Replacement Parts**











#### Quantum Flex® Air Parts & Accessories

#### **Optional and Replacement Parts**











# Quantum Flex® TrimVac® 18 Head Assembly







# Quantum Flex® TrimVac® 45 Head Assembly







# Valve and Hose Assembly







# Quick Start Valve and Hose Assembly