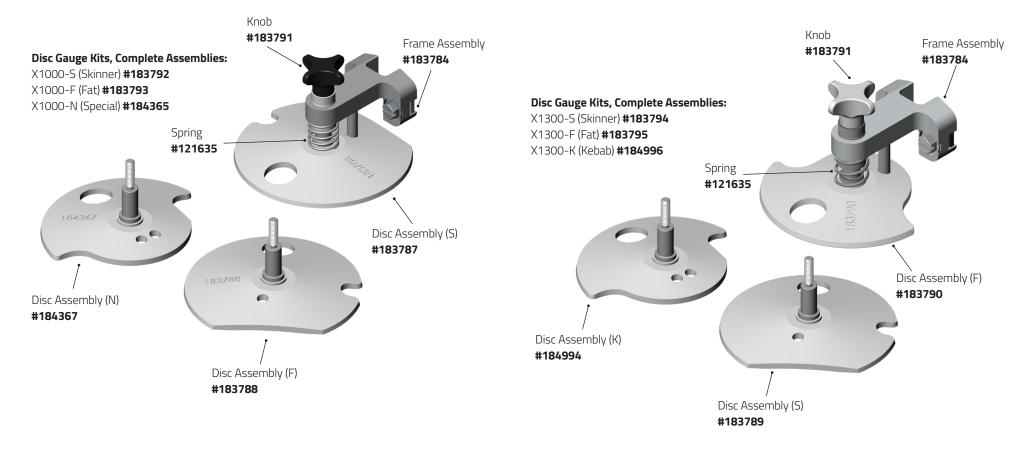

bettcher.com/support





# Quantum Flex® Air X620/X625/ X620A



Quantum Flex and the Bettcher design are trademarks of Bettcher Industries, Inc. U.S. and international patents. @2021 Bettcher Industries, Inc.











# Quantum Flex® Air X850/X880B & X880S



Quantum Flex and the Bettcher design are trademarks of Bettcher Industries, Inc. U.S. and international patents. ©2021 Bettcher Industries, Inc.





### Quantum Flex® Air X1000 & X1500







### Quantum Flex® Air X1300 & X1400







## Quantum Flex® Air X1850 & X1880







#### Quantum Flex® Air Handle & Motor







#### Quantum Flex<sup>®</sup> Air Parts & Accessories

#### **Optional and Replacement Parts**





bettcher.com/support



#### Quantum Flex® Air Parts & Accessories

#### **Optional and Replacement Parts**





bettcher.com/support





FLEX AIR





## Quantum Flex® TrimVac® 45 Head Assembly









# Quick Start Valve and Hose Assembly