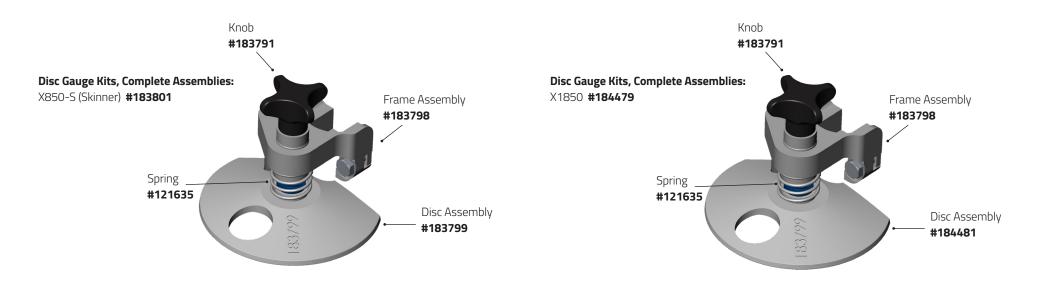

# Quantum Flex® Air X850/X880B & X880S

Quantum Flex and the Bettcher design are trademarks of Bettcher Industries, Inc. U.S. and international patents. ©2021 Bettcher Industries, Inc.