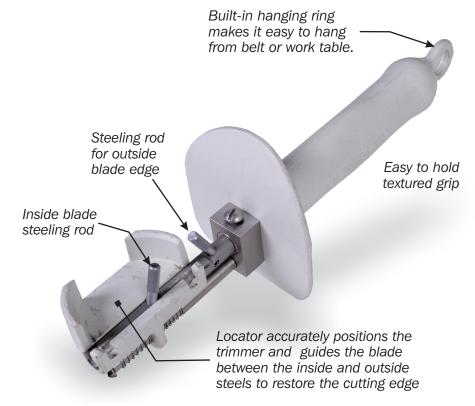

Here is how easy it is ... simply position the Whizard Trimmer blade/housing into the EdgeMaster locator. With the trimmer running, the blade glides against an inside steeling rod and then the outside steel to restore the blade edge with only two simple motions.

Trimmer locator precisely guides the trimmer against the inside and outside blade steeling rods for fool-proof edge restoration.

www.bettcher.com