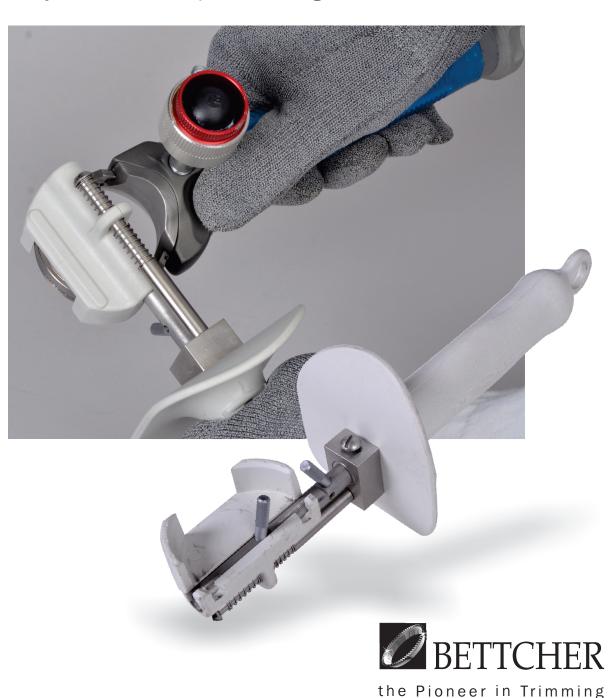

Here is how easy it is ... simply position the Whizard Trimmer blade/housing into the EdgeMaster locator. With the trimmer running, the blade glides against an inside steeling rod and then the outside steel to restore the blade edge with only two simple motions.

Trimmer locator precisely guides the trimmer against the inside and outside blade steeling rods for fool-proof edge restoration.

www.bettcher.com