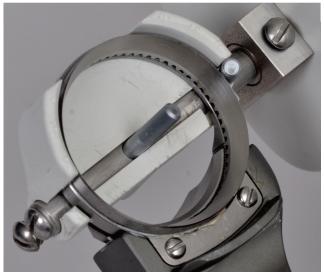

Here is how easy it is ... simply position the Whizard Trimmer blade/housing into the EdgeMaster locator. With the trimmer running, the blade glides against an inside steeling rod and then the outside steel to restore the blade edge with only two simple motions.

Trimmer locator precisely guides the trimmer against the inside and outside blade steeling rods for fool-proof edge restoration.

www.bettcher.com