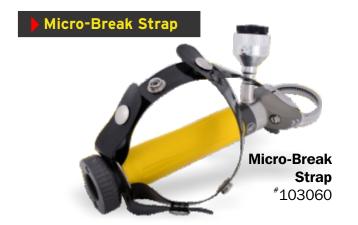

# **Options and Accessories**

## **Quantum Driveline**



## Non-Disconnect

## **Quick Disconnect**



48" Small Dia. w/Driver #102755 60" Small Dia. w/Driver #102756

48" **Large** Dia. w/Driver #101051 60" **Large** Dia. w/Driver \*101054 84" **Large** Dia. w/Driver #102671



48" Small Dia. w/Driver #102758 60" Small Dia. w/Driver #102760

48" **Large** Dia. w/Driver \*101055 60" **Large** Dia. w/Driver #101056 84" **Large** Dia. w/Driver #102672

#### **Driveline Only**

### **Drive End Assembly**

Not Pictured

48" Small Dia. #102367 60" Small Dia. #102368

48" **Large** Dia. #100618

60" **Large** Dia. #100619

84" **Large** Dia. #102551



Driver Tip \*100305



### Post Handle





### **Grease Cups**







Medium #100998



Large \*101316

## **Bearing Removal**