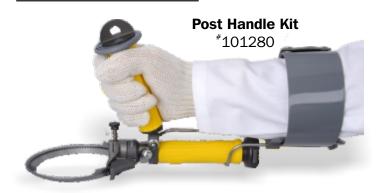

# **Options and Accessories**

## **Quantum Driveline**



## Non-Disconnect

## **Quick Disconnect**



48" Small Dia. w/Driver #102755 60" Small Dia. w/Driver #102756

48" **Large** Dia. w/Driver #101051 60" **Large** Dia. w/Driver \*101054 84" **Large** Dia. w/Driver #102671



48" Small Dia. w/Driver #102758 60" Small Dia. w/Driver #102760

48" **Large** Dia. w/Driver \*101055 60" **Large** Dia. w/Driver #101056 84" **Large** Dia. w/Driver #102672

#### **Driveline Only**

### **Drive End Assembly**

Not Pictured

48" Small Dia. #102367 60" Small Dia. #102368

48" **Large** Dia. #100618

60" **Large** Dia. #100619

84" **Large** Dia. #102551



Driver Tip \*100305



### Post Handle





### **Grease Cups**







Medium #100998



Large \*101316

## **Bearing Removal**