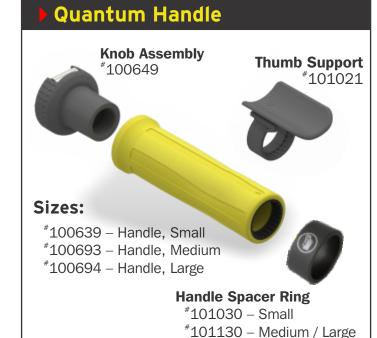

# **Options and Accessories**

## **Quantum Driveline**



## Non-Disconnect

## **Quick Disconnect**



48" Small Dia. w/Driver #102755 60" Small Dia. w/Driver #102756

48" **Large** Dia. w/Driver #101051 60" **Large** Dia. w/Driver \*101054 84" **Large** Dia. w/Driver #102671



48" Small Dia. w/Driver #102758 60" Small Dia. w/Driver #102760

48" **Large** Dia. w/Driver \*101055 60" **Large** Dia. w/Driver #101056 84" **Large** Dia. w/Driver #102672

#### **Driveline Only**

### **Drive End Assembly**

Not Pictured

48" Small Dia. #102367 60" Small Dia. #102368

48" **Large** Dia. #100618

60" **Large** Dia. #100619

84" **Large** Dia. #102551



Driver Tip \*100305



### Post Handle





### **Grease Cups**







Medium #100998



Large \*101316

## **Bearing Removal**