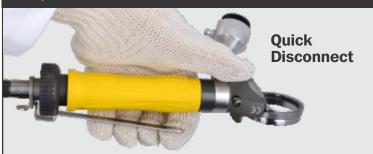

## **Quick Disconnect**

48" Small Dia. w/Driver #102755 60" Small Dia. w/Driver #102756

48" **Large** Dia. w/Driver #101051 60" **Large** Dia. w/Driver \*101054 84" **Large** Dia. w/Driver #102671

48" Small Dia. w/Driver #102758 60" Small Dia. w/Driver #102760