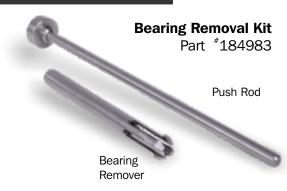

# **Options and Accessories**

## **Quantum Driveline**



## Non-Disconnect

## **Quick Disconnect**



48" Small Dia. w/Driver #102755 60" Small Dia. w/Driver #102756

48" **Large** Dia. w/Driver #101051 60" **Large** Dia. w/Driver \*101054 84" **Large** Dia. w/Driver #102671



48" Small Dia. w/Driver #102758 60" Small Dia. w/Driver #102760

48" **Large** Dia. w/Driver \*101055 60" **Large** Dia. w/Driver #101056 84" **Large** Dia. w/Driver #102672

#### **Driveline Only**

### **Drive End Assembly**

Not Pictured

48" Small Dia. #102367 60" Small Dia. #102368

48" **Large** Dia. #100618

60" **Large** Dia. #100619

84" **Large** Dia. #102551



Driver Tip \*100305



### Post Handle





### **Grease Cups**







Medium #100998



Large \*101316

## **Bearing Removal**